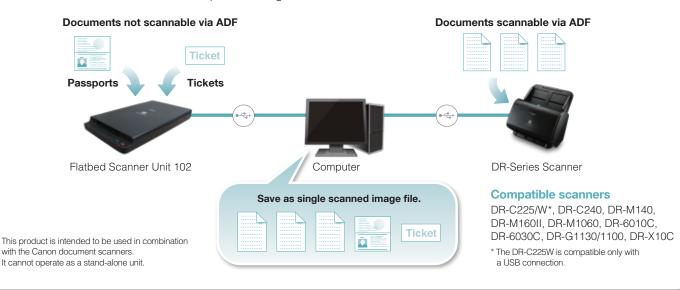

# Scan without damaging documents

The flatbed unit is capable of scanning document types that cannot be scanned via ADF on DR-series scanners, such as very thick or very thin paper, bound documents, passports, and plastic cards, while important documents can also be scanned without being damaged. Add to the types of documents already supported by your DR-series scanner, and broaden your scanning capabilities with the flatbed unit.

# Seamless scanning

Optimize scanning by separating scanning tasks, using DR-series scanners for multi-page standard-sized documents and the flatbed scanner for documents that cannot be scanned via ADF (e.g., thin documents, such as tickets and ledger paper, and bound documents, such as passports). Image data for documents scanned via feeders can be saved to the same image file used for documents scanned with the flatbed, allowing you to store images of tickets, passports, and other travel documents, for example, on a single file.