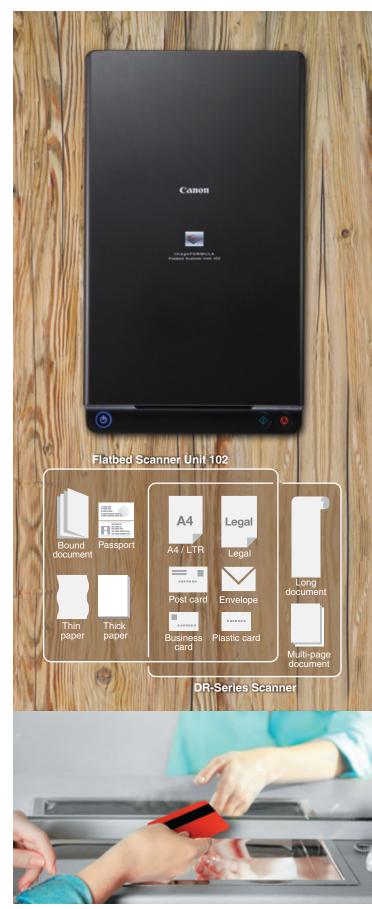

# Scan without damaging documents

The flatbed unit is capable of scanning document types that cannot be scanned via ADF on DR-series scanners, such as very thick or very thin paper, bound documents, passports, and plastic cards, while important documents can also be scanned without being damaged. Add to the types of documents already supported by your DR-series scanner, and broaden your scanning capabilities with the flatbed unit.

# imageFORMULA Flatbed Scanner Unit 102

# Seamless scanning

Optimize scanning by separating scanning tasks, using DR-series scanners for multi-page standard-sized documents and the flatbed scanner for documents that cannot be scanned via ADF (e.g., thin documents, such as tickets and ledger paper, and bound documents, such as passports). Image data for documents scanned via feeders can be saved to the same image file used for documents scanned with the flatbed, allowing you to store images of tickets, passports, and other travel documents, for example, on a single file.